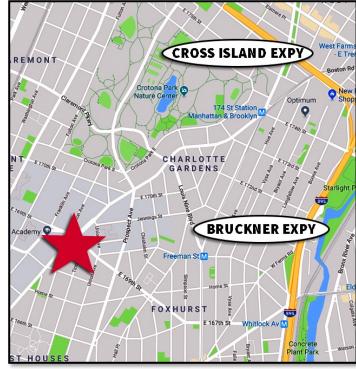

> Community Facility: 30,000 SF

**ACCESS:** CLOSE PROXIMITY TO BRUCKNER

AND CROSS BRONX EXPYS

5 SUBWAYS AT FREEMAN ST

STEPS TO Bx21

Bx35 BUSES

FOR ADDITIONAL INFORMATION **CONTACT EXCLUSIVE AGENT:** 