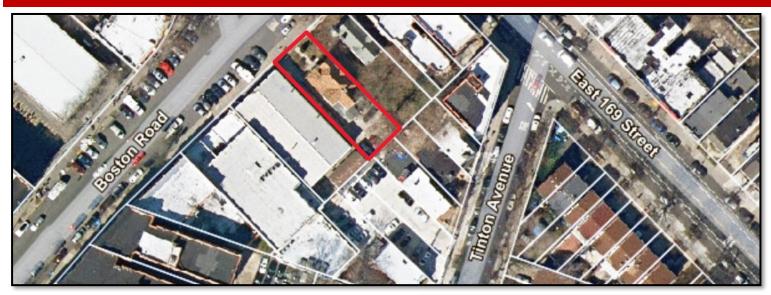

## 1270 BOSTON ROAD

BRONX, NY 10456

## PRIME BRONX 30,000 SF DEVELOPMENT SITE

**BLOCK / LOT:** 2663 / 27

LOT DIMENSIONS: 50' x 125'

**LOT SIZE:** 6.250 SF

**ZONING:** R6, C1-4

**F.A.R.:** Residential: 2.43

> Community Facility: 4.8

**BUILDABLE SIZE:** 15.187 SF Residential:

> Community Facility: 30,000 SF

**ACCESS:** CLOSE PROXIMITY TO BRUCKNER

AND CROSS BRONX EXPYS

5 SUBWAYS AT FREEMAN ST

STEPS TO Bx21

Bx35 BUSES

FOR ADDITIONAL INFORMATION **CONTACT EXCLUSIVE AGENT:** 